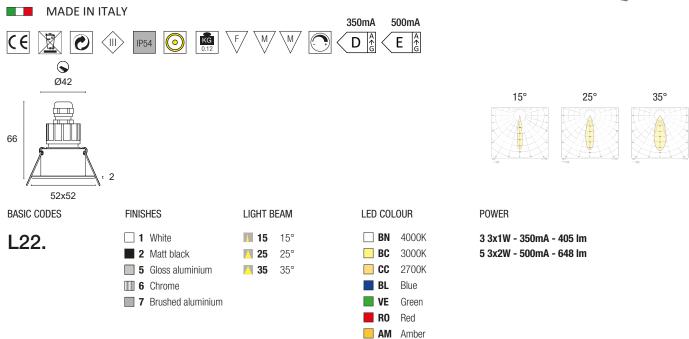

## **BIONIK Q**

L22.

Polished, decorated aluminium recessed square light with powerful LEDs suitable for decorative lighting of residential and retail environments. Choice of secondary recessed optics. Can be flush fitted indoors and outdoors if partially protected. Flush-mounted with springs.

Power LED CRI>80

Power: 3W@350mA - 6W@500mA Lumen: 405Lm@350mA - 648Lm@500mA 350mA - 500mA constant current power supply

Series connection, 50 cm cable

Constant current power supplies page 232-233 Dimming Accessories page 249

## Code example:

BIONIK Q + Brushed Aluminium + 15° light beam + 3000K + 3W = Code: L22.715BC3

www.nanoledlighting.com 45