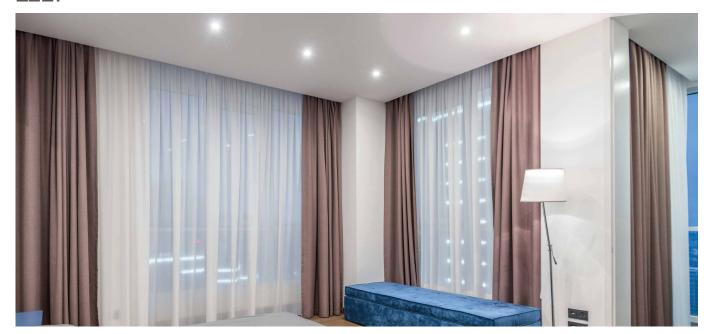

## **BIONIK Q**

L22.

Polished, decorated aluminium recessed square light with powerful LEDs suitable for decorative lighting of residential and retail environments. Choice of secondary recessed optics. Can be flush fitted indoors and outdoors if partially protected. Flush-mounted with springs.